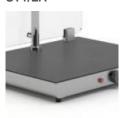

# **HELIOS 1/1 FLEX P2**

SKU: 034CRHEL1/1FLP2

AISI 304 stainless steel carving station GN 1/1 size with single red infrared lamp mounted with flexible tube with a modern design lampshade. Heated warming plate with mechanical thermostat ( 30°/90°) and indicator light. Infrared lamp with indipendent lighting switch. Acrylic glass sneezeguard standard.

GN

1 GN 1/1 1000 W