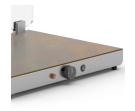

# **HELIOS 1/1 FLEX P2**

SKU: 034CRHEL1/1FLP2

AISI 304 stainless steel carving station GN 1/1 size with single red infrared lamp mounted with flexible tube with a modern design lampshade. Heated warming plate with mechanical thermostat ( 30°/90°) and indicator light. Infrared lamp with indipendent lighting switch. Acrylic glass sneezeguard standard.

GN

1 GN 1/1 1000 W