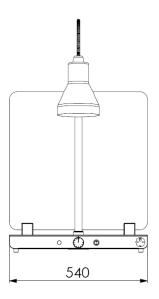

# **HELIOS 1/1 FLEX P2**

SKU: 034CRHEL1/1FLP2

AISI 304 stainless steel carving station GN 1/1 size with single red infrared lamp mounted with flexible tube with a modern design lampshade. Heated warming plate with mechanical thermostat ( 30°/90°) and indicator light. Infrared lamp with indipendent lighting switch. Acrylic glass sneezeguard standard.

GN

1 GN 1/1 1000 W