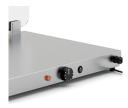

# **HELIOS 1/1 FLEX P2**

SKU: 034CRHEL1/1FLP2

AISI 304 stainless steel carving station GN 1/1 size with single red infrared lamp mounted with flexible tube with a modern design lampshade. Heated warming plate with mechanical thermostat ( 30°/90°) and indicator light. Infrared lamp with indipendent lighting switch. Acrylic glass sneezeguard standard.

GN

1 GN 1/1 1000 W