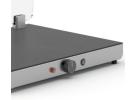

# **HELIOS 1/1 FLEX P2**

SKU: 034CRHEL1/1FLP2

AISI 304 stainless steel carving station GN 1/1 size with single red infrared lamp mounted with flexible tube with a modern design lampshade. Heated warming plate with mechanical thermostat ( 30°/90°) and indicator light. Infrared lamp with indipendent lighting switch. Acrylic glass sneezeguard standard.

GN

1 GN 1/1 1000 W