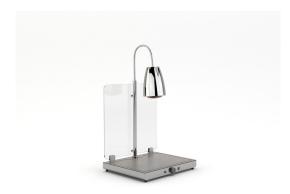

# **HELIOS 1/1 FLEX P2**

SKU: 034CRHEL1/1FLP2

AISI 304 stainless steel carving station GN 1/1 size with single red infrared lamp mounted with flexible tube with a modern design lampshade. Heated warming plate with mechanical thermostat ( 30°/90°) and indicator light. Infrared lamp with indipendent lighting switch. Acrylic glass sneezeguard standard.

GN

1 GN 1/1 1000 W