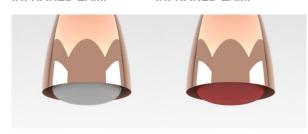

# **HELIOS 1/1 FLEX P2**

SKU: 034CRHEL1/1FLP2

AISI 304 stainless steel carving station GN 1/1 size with single red infrared lamp mounted with flexible tube with a modern design lampshade. Heated warming plate with mechanical thermostat ( 30°/90°) and indicator light. Infrared lamp with indipendent lighting switch. Acrylic glass sneezeguard standard.

GN



1 GN 1/1 1000 W





# Pannellatura/Paneling

**HOT PLATE** 

**HOT PLATE** 

**HOT PLATE** 

INFRARED LAMP

**INFRARED LAMP** 









STAINLESS STEEL

GRES - LAVA

**GRES - OXIDE** 

WHITE

RED

## **Optional/Options**

#### ST1/I A



Covering for hot plate in porcelain stoneware GN 1/1 size, lava

### ST1/OX



Covering for hot plate in porcelain stoneware GN 1/1 size, oxide

### OPT. UK EN



Surcharge for UK plug

#### RΙ



Red infrared lamp

## Finiture/Finishes

CR



Chrome