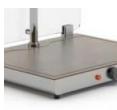

# **HELIOS 1/1 FLEX P2**

SKU: 034CRHEL1/1FLP2

AISI 304 stainless steel carving station GN 1/1 size with single red infrared lamp mounted with flexible tube with a modern design lampshade. Heated warming plate with mechanical thermostat ( 30°/90°) and indicator light. Infrared lamp with indipendent lighting switch. Acrylic glass sneezeguard standard.

GN

1 GN 1/1 1000 W