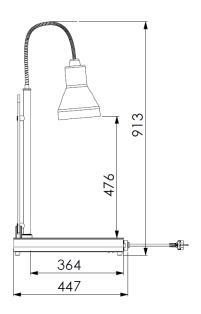

# **HELIOS 1/1 FLEX P2**

SKU: 034CRHEL1/1FLP2

AISI 304 stainless steel carving station GN 1/1 size with single red infrared lamp mounted with flexible tube with a modern design lampshade. Heated warming plate with mechanical thermostat ( 30°/90°) and indicator light. Infrared lamp with indipendent lighting switch. Acrylic glass sneezeguard standard.

GN

1 GN 1/1 1000 W