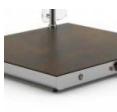

# **HELIOS 2/1 FLEX P1**

SKU: 034CRHEL2/1FLP1

AISI 304 stainless steel carving station GN 2/1 size with 2 white infrared lamps mounted with flexible tube with a classic design lampshade. Heated warming plate with mechanical thermostat ( 30°/90°) and indicator light. Infrared lamps with indipendent lighting switch. Acrylic glass sneezeguard standard.