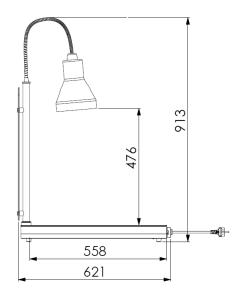

# **HELIOS 2/1 FLEX P1**

SKU: 034CRHEL2/1FLP1

AISI 304 stainless steel carving station GN 2/1 size with 2 white infrared lamps mounted with flexible tube with a classic design lampshade. Heated warming plate with mechanical thermostat ( 30°/90°) and indicator light. Infrared lamps with indipendent lighting switch. Acrylic glass sneezeguard standard.