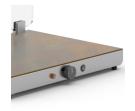

### ST2/LA

Covering for hot plate in porcelain stoneware GN 2/1 size, lava

#### ST2/OX

Covering for hot plate in porcelain stoneware GN 2/1 size, oxide