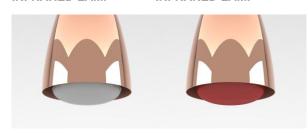

# **HELIOS 2/1 FLEX P1**

SKU: 034CRHEL2/1FLP1

AISI 304 stainless steel carving station GN 2/1 size with 2 white infrared lamps mounted with flexible tube with a classic design lampshade. Heated warming plate with mechanical thermostat ( 30°/90°) and indicator light. Infrared lamps with indipendent lighting switch. Acrylic glass sneezeguard standard.

## GN

#### 2 GN 1/1





# Pannellatura/Paneling

**HOT PLATE** 

**HOT PLATE** 

**HOT PLATE** 

INFRARED LAMP

**INFRARED LAMP** 









STAINLESS STEEL

GRES - LAVA

**GRES - OXIDE** 

WHITE

RED

### **Optional/Options**

### ST2/LA



Covering for hot plate in porcelain stoneware GN 2/1 size, lava

#### ST2/OX



Covering for hot plate in porcelain stoneware GN 2/1 size, oxide

#### OPT. UK EN



Surcharge for UK plug

#### DΙ



Red infrared lamp

### Finiture/Finishes

CR



Chrome