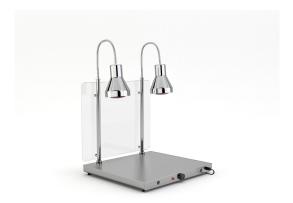

# **HELIOS 2/1 FLEX P1**

SKU: 034CRHEL2/1FLP1

AISI 304 stainless steel carving station GN 2/1 size with 2 white infrared lamps mounted with flexible tube with a classic design lampshade. Heated warming plate with mechanical thermostat ( 30°/90°) and indicator light. Infrared lamps with indipendent lighting switch. Acrylic glass sneezeguard standard.