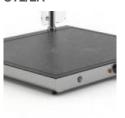

# **HELIOS 2/1 FLEX P1**

SKU: 034CRHEL2/1FLP1

AISI 304 stainless steel carving station GN 2/1 size with 2 white infrared lamps mounted with flexible tube with a classic design lampshade. Heated warming plate with mechanical thermostat ( 30°/90°) and indicator light. Infrared lamps with indipendent lighting switch. Acrylic glass sneezeguard standard.