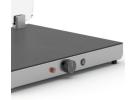

# **HELIOS 2/1 FLEX P1**

SKU: 034CRHEL2/1FLP1

AISI 304 stainless steel carving station GN 2/1 size with 2 white infrared lamps mounted with flexible tube with a classic design lampshade. Heated warming plate with mechanical thermostat ( 30°/90°) and indicator light. Infrared lamps with indipendent lighting switch. Acrylic glass sneezeguard standard.

# Pannellatura/Paneling

**HOT PLATE** 

**HOT PLATE** 

**HOT PLATE** 

INFRARED LAMP

**INFRARED LAMP** 

STAINLESS STEEL

GRES - LAVA