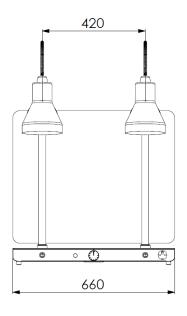

# **HELIOS 2/1 FLEX P1**

SKU: 034CRHEL2/1FLP1

AISI 304 stainless steel carving station GN 2/1 size with 2 white infrared lamps mounted with flexible tube with a classic design lampshade. Heated warming plate with mechanical thermostat ( 30°/90°) and indicator light. Infrared lamps with indipendent lighting switch. Acrylic glass sneezeguard standard.