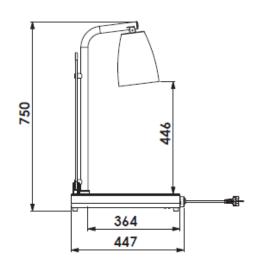

# **HELIOS 1/1 FIX P1**

SKU: 034CRHEL1/1FXP1

AISI 304 stainless steel carving station GN 1/1 size with single red infrared lamp with a classic design lampshade. Heated warming plate with mechanical thermostat ( 30°/ 90°) and indicator light. Infrared lamp with indipendent lighting switch. Acrylic glass sneezeguard standard.