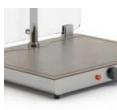

# **HELIOS 1/1 FIX P1**

SKU: 034CRHEL1/1FXP1

AISI 304 stainless steel carving station GN 1/1 size with single red infrared lamp with a classic design lampshade. Heated warming plate with mechanical thermostat ( 30°/ 90°) and indicator light. Infrared lamp with indipendent lighting switch. Acrylic glass sneezeguard standard.

GN

1 GN 1/1 1000 W