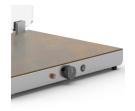

# **HELIOS 1/1 FIX P1**

SKU: 034CRHEL1/1FXP1

AISI 304 stainless steel carving station GN 1/1 size with single red infrared lamp with a classic design lampshade. Heated warming plate with mechanical thermostat ( 30°/ 90°) and indicator light. Infrared lamp with indipendent lighting switch. Acrylic glass sneezeguard standard.

GN

1 GN 1/1 1000 W