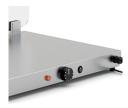

# **HELIOS 1/1 FIX P1**

SKU: 034CRHEL1/1FXP1

AISI 304 stainless steel carving station GN 1/1 size with single red infrared lamp with a classic design lampshade. Heated warming plate with mechanical thermostat ( 30°/ 90°) and indicator light. Infrared lamp with indipendent lighting switch. Acrylic glass sneezeguard standard.

GN

1 GN 1/1 1000 W