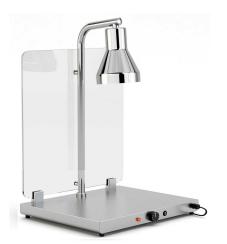

# **HELIOS 1/1 FIX P1**

SKU: 034CRHEL1/1FXP1

AISI 304 stainless steel carving station GN 1/1 size with single red infrared lamp with a classic design lampshade. Heated warming plate with mechanical thermostat ( 30°/ 90°) and indicator light. Infrared lamp with indipendent lighting switch. Acrylic glass sneezeguard standard.

GN

1 GN 1/1 1000 W