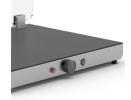

# **HELIOS 1/1 FIX P1**

SKU: 034CRHEL1/1FXP1

AISI 304 stainless steel carving station GN 1/1 size with single red infrared lamp with a classic design lampshade. Heated warming plate with mechanical thermostat ( 30°/ 90°) and indicator light. Infrared lamp with indipendent lighting switch. Acrylic glass sneezeguard standard.

GN

1 GN 1/1 1000 W