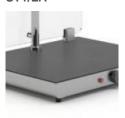

# **HELIOS 1/1 FIX P1**

SKU: 034CRHEL1/1FXP1

AISI 304 stainless steel carving station GN 1/1 size with single red infrared lamp with a classic design lampshade. Heated warming plate with mechanical thermostat ( 30°/ 90°) and indicator light. Infrared lamp with indipendent lighting switch. Acrylic glass sneezeguard standard.

GN

1 GN 1/1 1000 W