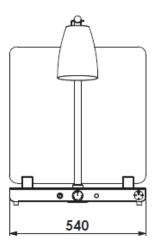

# **HELIOS 1/1 FIX P1**

SKU: 034CRHEL1/1FXP1

AISI 304 stainless steel carving station GN 1/1 size with single red infrared lamp with a classic design lampshade. Heated warming plate with mechanical thermostat ( 30°/ 90°) and indicator light. Infrared lamp with indipendent lighting switch. Acrylic glass sneezeguard standard.