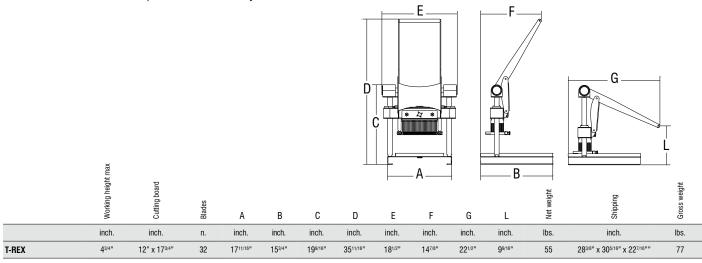

Easy and fast breakdown for cleaning

Movable cutting board

- Complete stainless steel construction
- The blade carriage slides on sealed bearings along stainless steel rods, springs are fully enclosed to prevent entry of moisture and debris
- Provides the advantage of tenderizing a whole block of meat before slicing it.
- No fiber tearing or shape changing for a tender eye appealing and chewable product.
- Movable and removable cutting board for convenience of operation
  Easy breakdown and assembly of the blade set consisting of 32 removable and replaceable blade strips
  Clearance 43/4" 30 square inch area / cycle