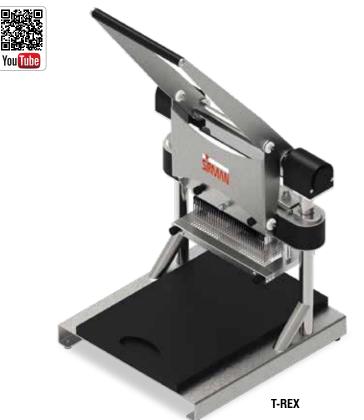

Easy and fast breakdown for cleaning

Movable cutting board

- Complete stainless steel construction
- The blade carriage slides on sealed bearings along stainless steel rods, springs are fully enclosed to prevent entry of moisture and debris
- Provides the advantage of tenderizing a whole block of meat before slicing it.
- No fiber tearing or shape changing for a tender eye appealing and chewable product.
- Movable and removable cutting board for convenience of operation
  Easy breakdown and assembly of the blade set consisting of 32 removable and replaceable blade strips
  Clearance 43/4" 30 square inch area / cycle