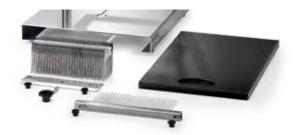

Easy and fast breakdown for cleaning

Movable cutting board

- Complete stainless steel construction
- The blade carriage slides on sealed bearings along stainless steel rods, springs are fully enclosed to prevent entry of moisture and debris
- Provides the advantage of tenderizing a whole block of meat before slicing it.
- No fiber tearing or shape changing for a tender eye appealing and chewable product.
- Movable and removable cutting board for convenience of operation
  Easy breakdown and assembly of the blade set consisting of 32 removable and replaceable blade strips
  Clearance 43/4" 30 square inch area / cycle