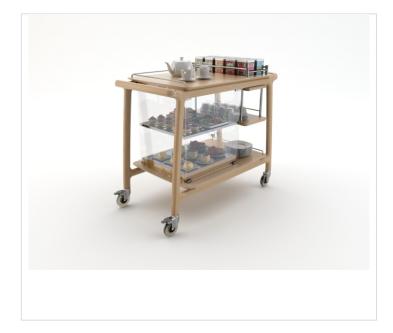

## ARIANNA TEA SKU: 005LEARI/TEA

Tea trolley with solid wood structure. Upper tier with protection frame for tea display and sliding dish holder. It features an integrated display case for sweets and biscuits for a perfect afternoon tea break. Refrigerated by means of chilling packs for up to 5 hours of cold service. Two castors with brake included.