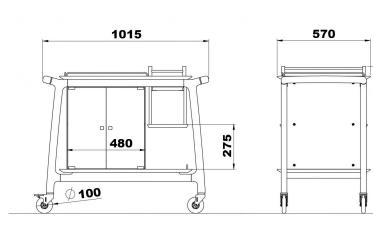

## ARIANNA TEA SKU: 005LEARI/TEA

Tea trolley with solid wood structure. Upper tier with protection frame for tea display and sliding dish holder. It features an integrated display case for sweets and biscuits for a perfect afternoon tea break. Refrigerated by means of chilling packs for up to 5 hours of cold service. Two castors with brake included.