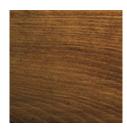

005LEARI/BAR

Cocktail trolley with solid wood structure. Upper tier laid with stainless steel and equipped with two GN 1/3 pans for minced ice and cubes, a useful side bottle holder and a green chopping board for drinks decoration. Provided with glass rack and a frontal acrylic glass upright structure with upper shelf for a quick drinks drop. Lower tier with bottle holder structure made of acrylic glass. Two castors with brake included.

Finishing Natural and Oak on request with surcharge.





## **Optional/Options**





Surcharge for 4 soft castors, 2 with brake

SML2



Surcharge for non standard color

SML2-MNL



Surcharge for non standard color - Natural

SML2 - MVR



Surcharge for non standard color - Oak

## Finiture/Finishes

MNO - WALNUT

**MGR - VEINED GREY** 

MWE - WENGE'