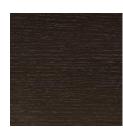

EARI/BAR

Cocktail trolley with solid wood structure. Upper tier laid with stainless steel and equipped with two GN 1/3 pans for minced ice and cubes, a useful side bottle holder and a green chopping board for drinks decoration. Provided with glass rack and a frontal acrylic glass upright structure with upper shelf for a quick drinks drop. Lower tier with bottle holder structure made of acrylic glass. Two castors with brake included.

Finishing Natural and Oak on request with surcharge.





## **Optional/Options**





Surcharge for 4 soft castors, 2 with brake

SML2



Surcharge for non standard color

SML2-MNL



Surcharge for non standard color - Natural

SML2 - MVR



Surcharge for non standard color - Oak

## Finiture/Finishes

MNO - WALNUT

**MGR - VEINED GREY** 

MWE - WENGE'