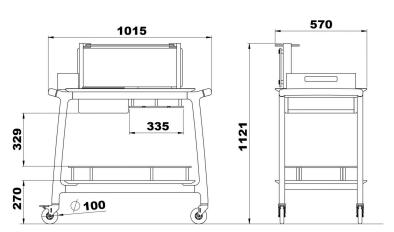

## **ARIANNA BAR**

SKU: 005LEARI/BAR

Cocktail trolley with solid wood structure. Upper tier laid with stainless steel and equipped with two GN 1/3 pans for minced ice and cubes, a useful side bottle holder and a green chopping board for drinks decoration. Provided with glass rack and a frontal acrylic glass upright structure with upper shelf for a quick drinks drop. Lower tier with bottle holder structure made of acrylic glass. Two castors with brake included.