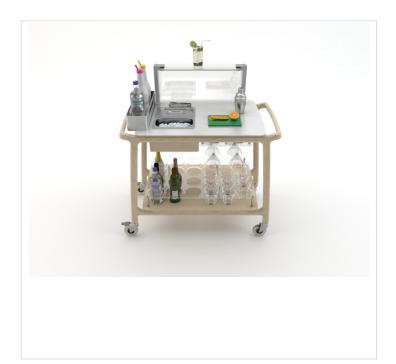

## **ARIANNA BAR**

SKU: 005LEARI/BAR

Cocktail trolley with solid wood structure. Upper tier laid with stainless steel and equipped with two GN 1/3 pans for minced ice and cubes, a useful side bottle holder and a green chopping board for drinks decoration. Provided with glass rack and a frontal acrylic glass upright structure with upper shelf for a quick drinks drop. Lower tier with bottle holder structure made of acrylic glass. Two castors with brake included.