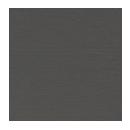

5LEARI/BAR

Cocktail trolley with solid wood structure. Upper tier laid with stainless steel and equipped with two GN 1/3 pans for minced ice and cubes, a useful side bottle holder and a green chopping board for drinks decoration. Provided with glass rack and a frontal acrylic glass upright structure with upper shelf for a quick drinks drop. Lower tier with bottle holder structure made of acrylic glass. Two castors with brake included.

Finishing Natural and Oak on request with surcharge.





## **Optional/Options**





Surcharge for 4 soft castors, 2 with brake

SML2



Surcharge for non standard color

SML2-MNL



Surcharge for non standard color - Natural

SML2 - MVR



Surcharge for non standard color - Oak

## Finiture/Finishes

MNO - WALNUT

**MGR - VEINED GREY** 

MWE - WENGE'