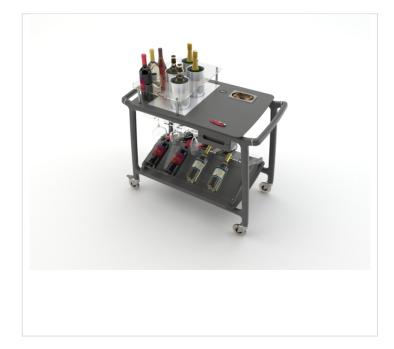

## ARIANNA VINI SKU: 005LEARI/VINI

Solid wood trolley for wine bottles display with drawer, glass rack, cork collection pan and lower tier with dedicated structure for bottles display. Equipped with 4 bottlem coolers placed on a chilling pack ensuring up to 5 hours of cool temperature. A useful digital thermometer allows a quick check of the temperature of the bottom of the coolers. Two castors with brake included.