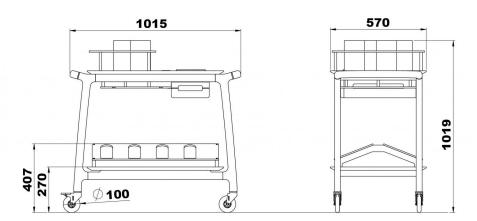

## ARIANNA VINI SKU: 005LEARI/VINI

Solid wood trolley for wine bottles display with drawer, glass rack, cork collection pan and lower tier with dedicated structure for bottles display. Equipped with 4 bottlem coolers placed on a chilling pack ensuring up to 5 hours of cool temperature. A useful digital thermometer allows a quick check of the temperature of the bottom of the coolers. Two castors with brake included.