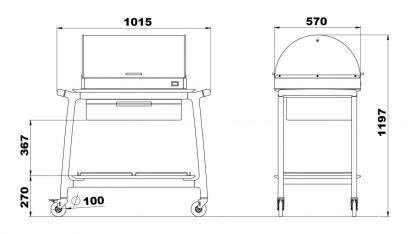

## ARIANNA REF 2 SKU: 005LEARI/REF2

Two tiers solid wood trolley with detachable refrigerated display case. Hemispherical dome with double side opening. Refrigeration by means of chilling packs for up to 5 hours of cold service.