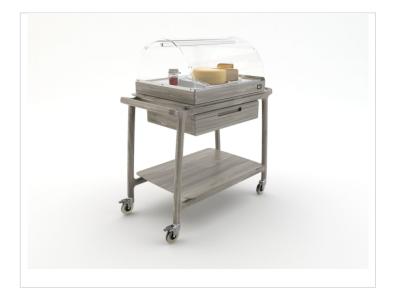

## ARIANNA REF 2 SKU: 005LEARI/REF2

Two tiers solid wood trolley with detachable refrigerated display case. Hemispherical dome with double side opening. Refrigeration by means of chilling packs for up to 5 hours of cold service.