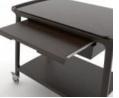

## ARIANNA REF 2 SKU: 005LEARI/REF2

Two tiers solid wood trolley with detachable refrigerated display case. Hemispherical dome with double side opening. Refrigeration by means of chilling packs for up to 5 hours of cold service.

## **Optional/Options**

Drawer with innner separators and shelf

Extractable dih-shelf

Chromed frame (1 shelf)

EUT 2

Extra set 2 chilling packs

Castors with brake ø100

RJ