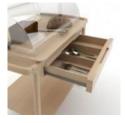

## **Optional/Options**

Drawer with innner separators and shelf

Extractable dih-shelf

Chromed frame (1 shelf)

EUT 2

Extra set 2 chilling packs

Castors with brake ø100

RJ