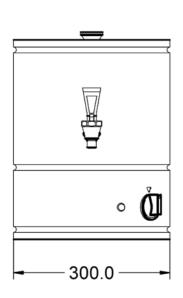

## **Specifications Summary Power and Performance Brand** Lincat Total Power kW 3.0 Temperature Range °C Range Specialist Up to 100 **Power Type** Electric **IP Rating** IP23 **Unit Type** Counter-top **Hourly Output Litres** 31 Available in UK Only **Hourly Output Cups** 155 **UK Warranty Temperature Control** 2 Years Parts and Labour Warranty Mechanical **Export Warranty** Contact your local dealer GTIN 5056105101420 **Key Specifications** Capacity **Hot and Cold Water Output** Outlet Single Tap No **Rapid Draw Off Litres** Dispense Lock 9.0 Rapid Draw Off Cups **Capacity Litres** 9.0 **Weights and Dimensions Supply Connections** Unit Height (External) mm 402 Requires Installation No Unit Width (External) mm **Requires Electrical Supply** 300 Unit Depth (External) mm 300 **UK 3 Pin Plug** Yes Net Weight Kg **Requires Hardwiring** No **Electrical Supply Rating Watts** 3,000 Single Phase Amps 1.3 Single Phase Voltage 230 **Shipping**