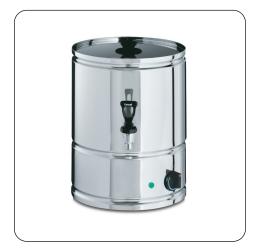

LWB2 - Lincat Countertop Manual Fill Water Boiler - W 300 mm - 3.0 kW Whichever hot drink you're serving, do it with ease with this simple to use 9 Litre Lincat Manual Fill Water Boiler.

- Easy to use, simple fill, set the thermostat and have 9 litres of piping hot water ready to serve in 30 minutes
- Ideal for providing a constant flow of boiling water for tea, coffee, hot chocolate and soup
- Ideal for either continuous use during the busiest periods or occasional use at quieter times
- Convenient, portable access to piping hot water without the need for hardwiring or mains plumbing

- High quality non-drip taps
- Simmerstat temperature control
- Easy to descale and clean