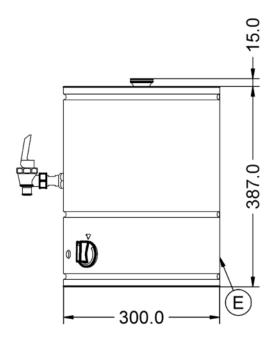

## **Specifications Summary Power and Performance Brand** Lincat Total Power kW 3.0 Temperature Range °C Range Specialist Up to 100 **Power Type** Electric **IP Rating** IP23 **Unit Type** Counter-top **Hourly Output Litres** 31 Available in UK Only **Hourly Output Cups** 155 **UK Warranty Temperature Control** 2 Years Parts and Labour Warranty Mechanical **Export Warranty** Contact your local dealer GTIN 5056105101420 **Key Specifications** Capacity **Hot and Cold Water Output** Outlet Single Tap No **Rapid Draw Off Litres** Dispense Lock 9.0 Rapid Draw Off Cups **Capacity Litres** 9.0 **Weights and Dimensions Supply Connections** Unit Height (External) mm 402 Requires Installation No Unit Width (External) mm **Requires Electrical Supply** 300 Unit Depth (External) mm 300 **UK 3 Pin Plug** Yes Net Weight Kg **Requires Hardwiring** No **Electrical Supply Rating Watts** 3,000 Single Phase Amps 1.3 Single Phase Voltage 230 **Shipping**