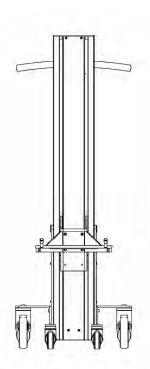

#### DIMENSIONS

Varimixer A/S Kirkebjerg Søpark 6 DK-2605 Brøndby P: +45 4344 2288 E: info@varimixer.com www.varimixer.com

## CE

| VARIMIXER EASYLIFT 30-60 |                  |                  |
|--------------------------|------------------|------------------|
| Bowl size                | 30 - 60          | L                |
| Maximum load             | 70               | kg               |
| Net weight               | 27               | kg               |
| H x W x L                | 1224 x 447 x 869 | mm               |
| Batteries                | 24V, 7,2Ah       |                  |
| Charging time (100%)     | 8                | hrs.             |
| Sound pressure level     | ≤ 70             | Db(A)            |
| Vibration strength       | ≤ 2.5            | m/s <sup>2</sup> |
| IP code                  | IP41             |                  |