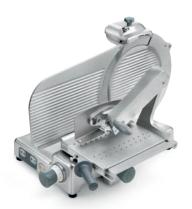

## Option:

- · Aluminium hand guard for mod. VCS
- SRCS wifi control board

TIZIANO 350 EVO BS2

**TIZIANO 350 EVO BS1** 

**TIZIANO 350 EVO VCS** 

Zavorra smontabile BS1 Removable food pusher BS1

Zavorra smontabile BS2 Removable food pusher BS2