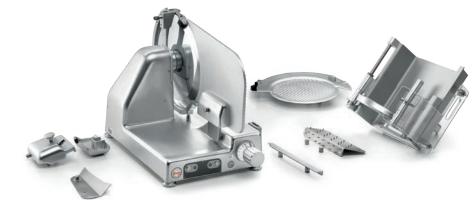

## TIZIANO EVO

Industria 4

- Linea arrotondata priva di spigoli e viti in vista
- Perno di scorrimento, cromato e lappato
- Boccole di scorrimento autolubrificanti
- Paracolpi su carrello in gomma vulcanizzata
- · Coperchio supporto vela smontabile
- · Parafetta in acciaio inox
- Puleggia lama senza foro centrale per facilitare la pulizia
- Movimento vela progressivo dei primi 3 mm di apertura, garantisce una maggiore precisione di regolazione taglio delle fette sottili
- Anello di tenuta sull'albero vela per impedire che i liquidi percolino all'interno della macchina
- Pratico smontaggio del coprilama
- · Tutte le minuterie acciaio inox
- 48 mm di distanza fra lama e corpo macchina
- · Copertura inferiore
- Pulsanti IP 67 in acciaio inox
- Affilatoio con vaschetta inferiore di protezione
- · Estrattore lama di serie

## Opzionali:

- · Paramano in alluminio per mod. VCS
- · SRCS scheda controllo remoto
- Rounded design, no sharp edges and visibile screws
- Chrome plated ground and lapped slide rod
- · Self lubricating slide rod bushings
- · Vulcanized rubber stops on carriage
- Removable support cover for thickness gauge plate
- Stainless steel slice deflector
- Blade pulley without centre hole to facilitate cleaning
- Adjustable slicer table movement in the first 3 mm of opening, guarantees higher cutting precision.
- Safety ring on table shaft to prevent liquids from seeping inside the machine
- · Easily removable blade cover
- · Stainless steel screws and fittings
- 48 mm distance between blade and motor
- Bottom cover
- Stainless steel pushbuttons with IP67 protection rating
- Built in sharpening tool with bottom protection
- Standard Blade Removal Tool (BRT)