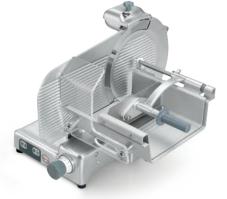

## Option:

- · Aluminium hand guard for mod. VCS
- SRCS wifi control board

TIZIANO 350 EVO BS2

**TIZIANO 350 EVO BS1** 

**TIZIANO 350 EVO VCS** 

Zavorra smontabile BS1 Removable food pusher BS1

Zavorra smontabile BS2 Removable food pusher BS2