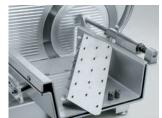

## Option:

- · Aluminium hand guard for mod. VCS
- SRCS wifi control board

TIZIANO 350 EVO BS2

**TIZIANO 350 EVO BS1** 

**TIZIANO 350 EVO VCS** 

Zavorra smontabile BS1 Removable food pusher BS1

Zavorra smontabile BS2 Removable food pusher BS2

Zavorra smontabile VCS Removable food pusher VCS

Ampio spazio per la pulizia Large space for cleaning

Staffa inox antiscarto rimovibile Removable product alignment bar prevents the waste of product

TIZIANO 350 EVO VCS TOP