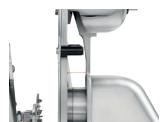

## TIZIANO EVO

Industria 4

- Linea arrotondata priva di spigoli e viti in vista
- Perno di scorrimento, cromato e lappato
- Boccole di scorrimento autolubrificanti
- Paracolpi su carrello in gomma vulcanizzata
- · Coperchio supporto vela smontabile
- · Parafetta in acciaio inox
- Puleggia lama senza foro centrale per facilitare la pulizia
- Movimento vela progressivo dei primi 3 mm di apertura, garantisce una maggiore precisione di regolazione taglio delle fette sottili
- Anello di tenuta sull'albero vela per impedire che i liquidi percolino all'interno della macchina
- Pratico smontaggio del coprilama
- · Tutte le minuterie acciaio inox
- 48 mm di distanza fra lama e corpo macchina
- · Copertura inferiore
- Pulsanti IP 67 in acciaio inox
- Affilatoio con vaschetta inferiore di protezione
- · Estrattore lama di serie

## Opzionali:

- · Paramano in alluminio per mod. VCS
- · SRCS scheda controllo remoto
- Rounded design, no sharp edges and visibile screws
- Chrome plated ground and lapped slide rod
- · Self lubricating slide rod bushings
- · Vulcanized rubber stops on carriage
- Removable support cover for thickness gauge plate
- Stainless steel slice deflector
- Blade pulley without centre hole to facilitate cleaning
- Adjustable slicer table movement in the first 3 mm of opening, guarantees higher cutting precision.
- Safety ring on table shaft to prevent liquids from seeping inside the machine
- · Easily removable blade cover
- · Stainless steel screws and fittings
- 48 mm distance between blade and motor
- Bottom cover
- Stainless steel pushbuttons with IP67 protection rating
- Built in sharpening tool with bottom protection
- Standard Blade Removal Tool (BRT)