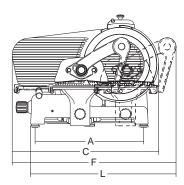

|                       | •       |          |    |     |         | A   | B   | (C) | (D) | E   | F   | G   |     | X   | Y   | $\bigcirc$ | W   | RG   |             |      |
|-----------------------|---------|----------|----|-----|---------|-----|-----|-----|-----|-----|-----|-----|-----|-----|-----|------------|-----|------|-------------|------|
|                       | mm-inch | watt-Hp  | mm | mm  | mm      | mm  | mm  | mm  | mm  | mm  | mm  | mm  | mm  | mm  | mm  | mm         | mm  | kg   | mm          | kg   |
| 庆 Tiziano 350 Evo BS1 | 350/14" | 380/0,52 | 25 | 355 | 305x295 | 513 | 338 | 719 | 601 | 541 | 766 | 673 | 684 | 305 | 255 | 255        | 255 | 41.5 | 870x840x830 | 57.5 |
| ★ Tiziano 350 Evo BS2 | 350/14" | 380/0,52 | 25 | 355 | 350x330 | 513 | 338 | 710 | 650 | 535 | 870 | 610 | 730 | 310 | 255 | 255        | 255 | 41.5 | 870x840x830 | 57.5 |
| ★ Tiziano 350 Evo VCS | 350/14" | 380/0,52 | 25 | 355 | 350x287 | 513 | 338 | 719 | 681 | 538 | 808 | 550 | 670 | 287 | 245 | 245        | 245 | 42   | 870x840x830 | 58   |
| ★ Tiziano 370 Evo BS1 | 370/15" | 380/0,52 | 25 | 355 | 305x295 | 513 | 338 | 730 | 601 | 551 | 766 | 664 | 683 | 305 | 270 | 270        | 270 | 42.5 | 870x840x830 | 58.5 |
| ★ Tiziano 370 Evo BS2 | 370/15" | 380/0,52 | 25 | 355 | 350x330 | 513 | 338 | 730 | 650 | 550 | 870 | 610 | 730 | 300 | 270 | 270        | 270 | 42.5 | 870x840x830 | 58.5 |
| ★ Tiziano 370 Evo VCS | 370/15" | 380/0,52 | 25 | 355 | 350x287 | 513 | 338 | 729 | 681 | 551 | 808 | 550 | 670 | 287 | 260 | 260        | 260 | 43   | 870x840x830 | 59   |