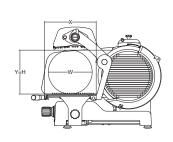

|                       | •       |          |    |     |         | A   | B   | (C) | (D) | E   | F   | G   |     | X   | Y   | $\bigcirc$ | W   | RG   |             |      |
|-----------------------|---------|----------|----|-----|---------|-----|-----|-----|-----|-----|-----|-----|-----|-----|-----|------------|-----|------|-------------|------|
|                       | mm-inch | watt-Hp  | mm | mm  | mm      | mm  | mm  | mm  | mm  | mm  | mm  | mm  | mm  | mm  | mm  | mm         | mm  | kg   | mm          | kg   |
| 庆 Tiziano 350 Evo BS1 | 350/14" | 380/0,52 | 25 | 355 | 305x295 | 513 | 338 | 719 | 601 | 541 | 766 | 673 | 684 | 305 | 255 | 255        | 255 | 41.5 | 870x840x830 | 57.5 |
| ★ Tiziano 350 Evo BS2 | 350/14" | 380/0,52 | 25 | 355 | 350x330 | 513 | 338 | 710 | 650 | 535 | 870 | 610 | 730 | 310 | 255 | 255        | 255 | 41.5 | 870x840x830 | 57.5 |
| ★ Tiziano 350 Evo VCS | 350/14" | 380/0,52 | 25 | 355 | 350x287 | 513 | 338 | 719 | 681 | 538 | 808 | 550 | 670 | 287 | 245 | 245        | 245 | 42   | 870x840x830 | 58   |
| ★ Tiziano 370 Evo BS1 | 370/15" | 380/0,52 | 25 | 355 | 305x295 | 513 | 338 | 730 | 601 | 551 | 766 | 664 | 683 | 305 | 270 | 270        | 270 | 42.5 | 870x840x830 | 58.5 |
| ★ Tiziano 370 Evo BS2 | 370/15" | 380/0,52 | 25 | 355 | 350x330 | 513 | 338 | 730 | 650 | 550 | 870 | 610 | 730 | 300 | 270 | 270        | 270 | 42.5 | 870x840x830 | 58.5 |
| ★ Tiziano 370 Evo VCS | 370/15" | 380/0,52 | 25 | 355 | 350x287 | 513 | 338 | 729 | 681 | 551 | 808 | 550 | 670 | 287 | 260 | 260        | 260 | 43   | 870x840x830 | 59   |