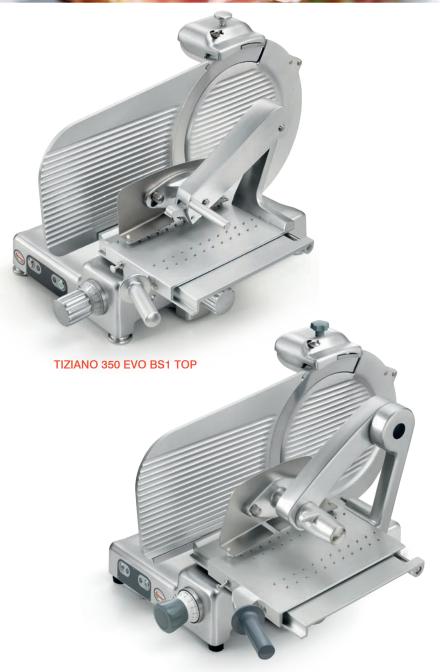

## TIZIANO EVO

Industria 4

- Linea arrotondata priva di spigoli e viti in vista
- Perno di scorrimento, cromato e lappato
- Boccole di scorrimento autolubrificanti
- Paracolpi su carrello in gomma vulcanizzata
- · Coperchio supporto vela smontabile
- · Parafetta in acciaio inox
- Puleggia lama senza foro centrale per facilitare la pulizia
- Movimento vela progressivo dei primi 3 mm di apertura, garantisce una maggiore precisione di regolazione taglio delle fette sottili
- Anello di tenuta sull'albero vela per impedire che i liquidi percolino all'interno della macchina
- Pratico smontaggio del coprilama
- · Tutte le minuterie acciaio inox
- 48 mm di distanza fra lama e corpo macchina
- · Copertura inferiore
- Pulsanti IP 67 in acciaio inox
- Affilatoio con vaschetta inferiore di protezione
- · Estrattore lama di serie

## Opzionali:

- · Paramano in alluminio per mod. VCS
- · SRCS scheda controllo remoto
- Rounded design, no sharp edges and visibile screws
- Chrome plated ground and lapped slide rod
- · Self lubricating slide rod bushings
- · Vulcanized rubber stops on carriage
- Removable support cover for thickness gauge plate
- Stainless steel slice deflector
- Blade pulley without centre hole to facilitate cleaning
- Adjustable slicer table movement in the first 3 mm of opening, guarantees higher cutting precision.
- Safety ring on table shaft to prevent liquids from seeping inside the machine
- · Easily removable blade cover
- · Stainless steel screws and fittings
- 48 mm distance between blade and motor
- Bottom cover
- Stainless steel pushbuttons with IP67 protection rating
- Built in sharpening tool with bottom protection
- Standard Blade Removal Tool (BRT)

## Option:

- · Aluminium hand guard for mod. VCS
- SRCS wifi control board

TIZIANO 350 EVO BS2

**TIZIANO 350 EVO BS1** 

**TIZIANO 350 EVO VCS** 

Zavorra smontabile BS1 Removable food pusher BS1

Zavorra smontabile BS2 Removable food pusher BS2