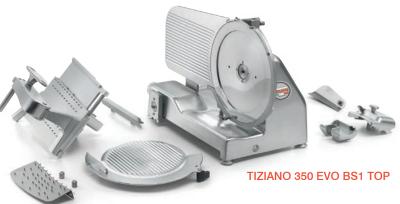

## Option:

- · Aluminium hand guard for mod. VCS
- SRCS wifi control board

TIZIANO 350 EVO BS2

**TIZIANO 350 EVO BS1** 

**TIZIANO 350 EVO VCS** 

Zavorra smontabile BS1 Removable food pusher BS1

Zavorra smontabile BS2 Removable food pusher BS2