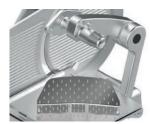

## TIZIANO EVO

Industria 4

- Linea arrotondata priva di spigoli e viti in vista
- Perno di scorrimento, cromato e lappato
- Boccole di scorrimento autolubrificanti
- Paracolpi su carrello in gomma vulcanizzata
- · Coperchio supporto vela smontabile
- · Parafetta in acciaio inox
- Puleggia lama senza foro centrale per facilitare la pulizia
- Movimento vela progressivo dei primi 3 mm di apertura, garantisce una maggiore precisione di regolazione taglio delle fette sottili
- Anello di tenuta sull'albero vela per impedire che i liquidi percolino all'interno della macchina
- Pratico smontaggio del coprilama
- · Tutte le minuterie acciaio inox
- 48 mm di distanza fra lama e corpo macchina
- · Copertura inferiore
- Pulsanti IP 67 in acciaio inox
- Affilatoio con vaschetta inferiore di protezione
- · Estrattore lama di serie

## Opzionali:

- · Paramano in alluminio per mod. VCS
- · SRCS scheda controllo remoto
- Rounded design, no sharp edges and visibile screws
- Chrome plated ground and lapped slide rod
- · Self lubricating slide rod bushings
- · Vulcanized rubber stops on carriage
- Removable support cover for thickness gauge plate
- Stainless steel slice deflector
- Blade pulley without centre hole to facilitate cleaning
- Adjustable slicer table movement in the first 3 mm of opening, guarantees higher cutting precision.
- Safety ring on table shaft to prevent liquids from seeping inside the machine
- · Easily removable blade cover
- · Stainless steel screws and fittings
- 48 mm distance between blade and motor
- Bottom cover
- Stainless steel pushbuttons with IP67 protection rating
- Built in sharpening tool with bottom protection
- Standard Blade Removal Tool (BRT)