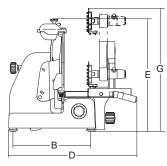

|                       | •       |          |    |     |         | A   | B   | (C) | (D) | E   | F   | G   |     | X   | Y   | $\bigcirc$ | W   | RG   |             |      |
|-----------------------|---------|----------|----|-----|---------|-----|-----|-----|-----|-----|-----|-----|-----|-----|-----|------------|-----|------|-------------|------|
|                       | mm-inch | watt-Hp  | mm | mm  | mm      | mm  | mm  | mm  | mm  | mm  | mm  | mm  | mm  | mm  | mm  | mm         | mm  | kg   | mm          | kg   |
| 庆 Tiziano 350 Evo BS1 | 350/14" | 380/0,52 | 25 | 355 | 305x295 | 513 | 338 | 719 | 601 | 541 | 766 | 673 | 684 | 305 | 255 | 255        | 255 | 41.5 | 870x840x830 | 57.5 |
| ★ Tiziano 350 Evo BS2 | 350/14" | 380/0,52 | 25 | 355 | 350x330 | 513 | 338 | 710 | 650 | 535 | 870 | 610 | 730 | 310 | 255 | 255        | 255 | 41.5 | 870x840x830 | 57.5 |
| ★ Tiziano 350 Evo VCS | 350/14" | 380/0,52 | 25 | 355 | 350x287 | 513 | 338 | 719 | 681 | 538 | 808 | 550 | 670 | 287 | 245 | 245        | 245 | 42   | 870x840x830 | 58   |
| ★ Tiziano 370 Evo BS1 | 370/15" | 380/0,52 | 25 | 355 | 305x295 | 513 | 338 | 730 | 601 | 551 | 766 | 664 | 683 | 305 | 270 | 270        | 270 | 42.5 | 870x840x830 | 58.5 |
| ★ Tiziano 370 Evo BS2 | 370/15" | 380/0,52 | 25 | 355 | 350x330 | 513 | 338 | 730 | 650 | 550 | 870 | 610 | 730 | 300 | 270 | 270        | 270 | 42.5 | 870x840x830 | 58.5 |
| ★ Tiziano 370 Evo VCS | 370/15" | 380/0,52 | 25 | 355 | 350x287 | 513 | 338 | 729 | 681 | 551 | 808 | 550 | 670 | 287 | 260 | 260        | 260 | 43   | 870x840x830 | 59   |