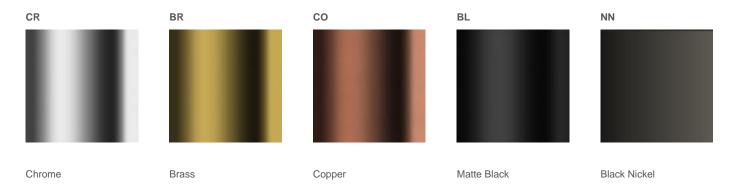

## **HELIOS AIR P1**

SKU: 034CRHELAIR/RITP1

Hanging and suspended structure with white infrared lamp to be fixed to the ceiling for a perfect food warming without any encumbrance on the working display area. Equipped with a retractable cable that guarantees maximum flexibility in positioning and heating of food and an independent switch. Each lamp is equipped by a ring for the ceiling hooking and by a cable-tensioning system to adjust the tension of the retractable cable. 3 Different shapes for the lamp holders and 5 finishes to complete your installations with taste and design.



250 W



## Pannellatura/Paneling

**INFRARED LAMP** 

**INFRARED LAMP** 



WHITE

RED

## **Optional/Options**

RL



Red infrared lamp

## Finiture/Finishes