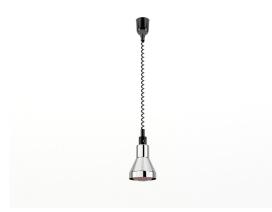

## **HELIOS AIR P1**

SKU: 034CRHELAIR/RITP1

Hanging and suspended structure with white infrared lamp to be fixed to the ceiling for a perfect food warming without any encumbrance on the working display area. Equipped with a retractable cable that guarantees maximum flexibility in positioning and heating of food and an independent switch. Each lamp is equipped by a ring for the ceiling hooking and by a cable-tensioning system to adjust the tension of the retractable cable. 3 Different shapes for the lamp holders and 5 finishes to complete your installations with taste and design.