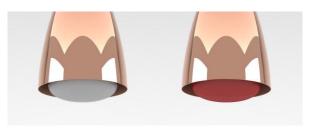

## Pannellatura/Paneling

**INFRARED LAMP** 

**INFRARED LAMP** 

WHITE

RED

## **Optional/Options**

RL

Red infrared lamp