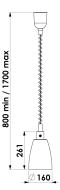

## **HELIOS AIR P1**

SKU: 034CRHELAIR/RITP1

Hanging and suspended structure with white infrared lamp to be fixed to the ceiling for a perfect food warming without any encumbrance on the working display area. Equipped with a retractable cable that guarantees maximum flexibility in positioning and heating of food and an independent switch. Each lamp is equipped by a ring for the ceiling hooking and by a cable-tensioning system to adjust the tension of the retractable cable. 3 Different shapes for the lamp holders and 5 finishes to complete your installations with taste and design.