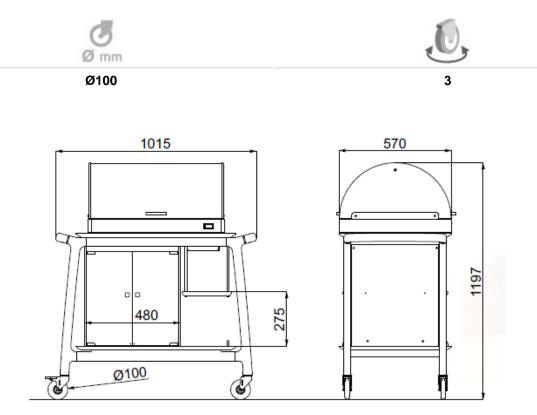

## **ARIANNA BREAK**

SKU: 005LEARI/BRE

Solid wood trolley for cheese and pastry showing with detachable refrigerated display case. Hemispherical dome with double side opening. Refrigerations by mean of chilling packs for up to 5 hours of cold service. It combines the refrigerated showcase with a lower Plexy cabinet refrigerate by a chilling pack.