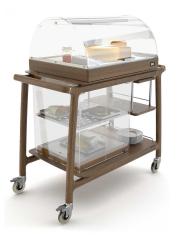

## **ARIANNA BREAK**

SKU: 005LEARI/BRE

Solid wood trolley for cheese and pastry showing with detachable refrigerated display case. Hemispherical dome with double side opening. Refrigerations by mean of chilling packs for up to 5 hours of cold service. It combines the refrigerated showcase with a lower Plexy cabinet refrigerate by a chilling pack.